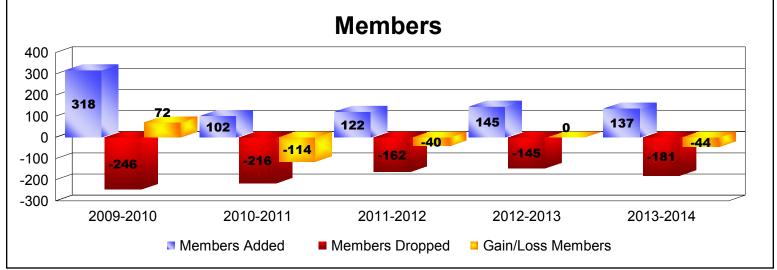

District 103IE As of June 2014 Cumulative

| Year      | New<br>Clubs | Dropped<br>Clubs | Gain/<br>Loss<br>Clubs | New<br>Members | Charter<br>Members | Reinstate<br>Members | Transfer<br>Members | Total<br>Member<br>Added | Total<br>Members<br>Dropped | Gain/<br>Loss<br>Members |
|-----------|--------------|------------------|------------------------|----------------|--------------------|----------------------|---------------------|--------------------------|-----------------------------|--------------------------|
| 2009-2010 | 4            | -6               | -2                     | 149            | 91                 | 24                   | 54                  | 318                      | -246                        | 72                       |
| 2010-2011 | 0            | -1               | -1                     | 86             | 0                  | 1                    | 15                  | 102                      | -216                        | -114                     |
| 2011-2012 | 0            | -5               | -5                     | 90             | 0                  | 5                    | 27                  | 122                      | -162                        | -40                      |
| 2012-2013 | 1            | -2               | -1                     | 95             | 20                 | 4                    | 26                  | 145                      | -145                        | 0                        |
| 2013-2014 | 1            | -2               | -1                     | 89             | 20                 | 1                    | 27                  | 137                      | -181                        | -44                      |
| Average   | 1            | -3               | -2                     | 102            | 26                 | 7                    | 30                  | 165                      | -190                        | -25                      |