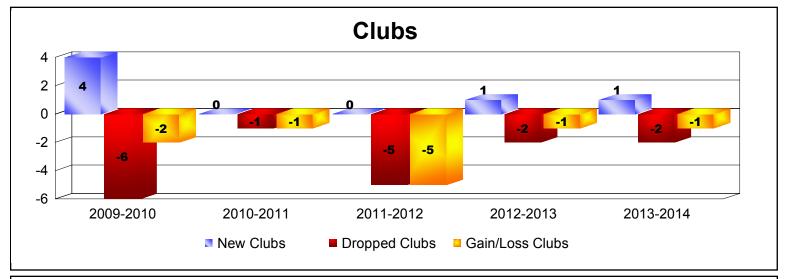

District 103IE As of June 2014 Cumulative

| Year      | New<br>Clubs | Dropped<br>Clubs | Gain/<br>Loss<br>Clubs | New<br>Members | Charter<br>Members | Reinstate<br>Members | Transfer<br>Members | Total<br>Member<br>Added | Total<br>Members<br>Dropped | Gain/<br>Loss<br>Members |
|-----------|--------------|------------------|------------------------|----------------|--------------------|----------------------|---------------------|--------------------------|-----------------------------|--------------------------|
| 2009-2010 | 4            | -6               | -2                     | 149            | 91                 | 24                   | 54                  | 318                      | -246                        | 72                       |
| 2010-2011 | 0            | -1               | -1                     | 86             | 0                  | 1                    | 15                  | 102                      | -216                        | -114                     |
| 2011-2012 | 0            | -5               | -5                     | 90             | 0                  | 5                    | 27                  | 122                      | -162                        | -40                      |
| 2012-2013 | 1            | -2               | -1                     | 95             | 20                 | 4                    | 26                  | 145                      | -145                        | 0                        |
| 2013-2014 | 1            | -2               | -1                     | 89             | 20                 | 1                    | 27                  | 137                      | -181                        | -44                      |
| Average   | 1            | -3               | -2                     | 102            | 26                 | 7                    | 30                  | 165                      | -190                        | -25                      |