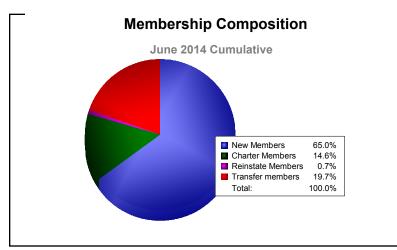

District 103IE As of June 2014 Cumulative

| Year      | New<br>Clubs | Dropped<br>Clubs | Gain/<br>Loss<br>Clubs | New<br>Members | Charter<br>Members | Reinstate<br>Members | Transfer<br>Members | Total<br>Member<br>Added | Total<br>Members<br>Dropped | Gain/<br>Loss<br>Members |
|-----------|--------------|------------------|------------------------|----------------|--------------------|----------------------|---------------------|--------------------------|-----------------------------|--------------------------|
| 2009-2010 | 4            | -6               | -2                     | 149            | 91                 | 24                   | 54                  | 318                      | -246                        | 72                       |
| 2010-2011 | 0            | -1               | -1                     | 86             | 0                  | 1                    | 15                  | 102                      | -216                        | -114                     |
| 2011-2012 | 0            | -5               | -5                     | 90             | 0                  | 5                    | 27                  | 122                      | -162                        | -40                      |
| 2012-2013 | 1            | -2               | -1                     | 95             | 20                 | 4                    | 26                  | 145                      | -145                        | 0                        |
| 2013-2014 | 1            | -2               | -1                     | 89             | 20                 | 1                    | 27                  | 137                      | -181                        | -44                      |
| Average   | 1            | -3               | -2                     | 102            | 26                 | 7                    | 30                  | 165                      | -190                        | -25                      |